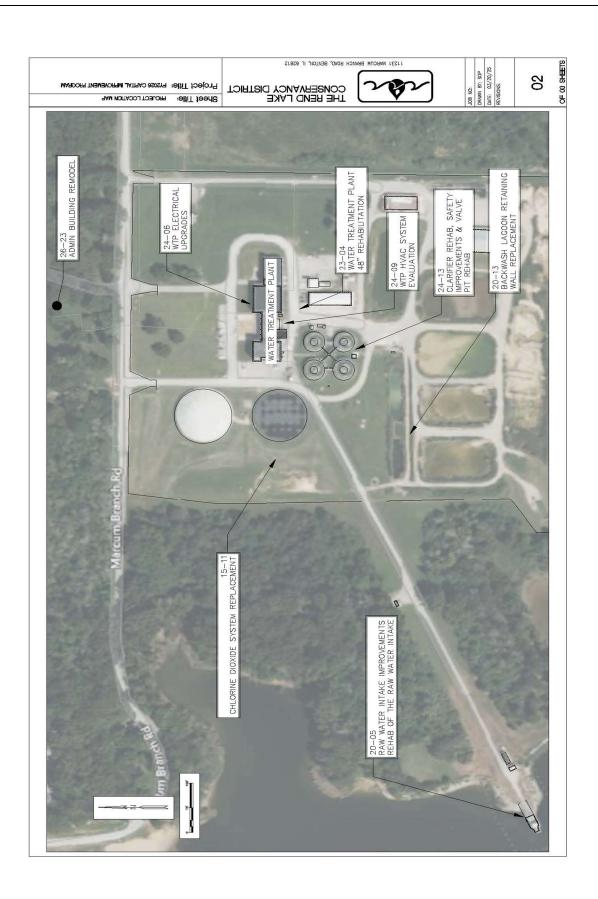

- \$290,000 contract to install a 48" bypass water line at the water treatment plant to help with redundancy.
- \$1.2 million contract to design and build a new chlorine dioxide building that will be located within the water plant perimeter. This project was awarded a Delta Regional Authority grant of \$922,000.
- \$2.4 million parallel 18" water main project to provide redundancy to Mt. Vernon.
- \$1 million in HVAC replacements to the Seasons Lodges and Condominiums.

- Inspecting, cleaning, and repainting water storage tanks in Frisco and Christopher.
- Golf course clubhouse renovations to include HVAC replacements, new kitchen coolers, flooring, pro-shop upgrades, and remodeling of both public restrooms.
- \$650,000 to replace the HVAC system at the Event Center.
- · New mowers to better maintain the golf course.

We expect this momentum to continue in FY 2026 as the following projects will be initiated that will have both immediate and long-term positive impacts on the RLCD:

- Design and construction to replace the 8" water main that extends from West Frankfort to Thompsonville.
- Replacing the master water meters at Galatia and McLeansboro.
- Replacing the lift stations at the Big Muddy Prison and IDOT Rest Area on Interstate 57.
- Replacing the 30-year old pool at Seasons Lodge.
- Begin Phase 1 and 2 engineering for a possible new recreation area at North Gun Creek.
- Renovating all exterior decks at Seasons Condos.
- Begin developing an asset management plan to address replacement of aging infrastructure.