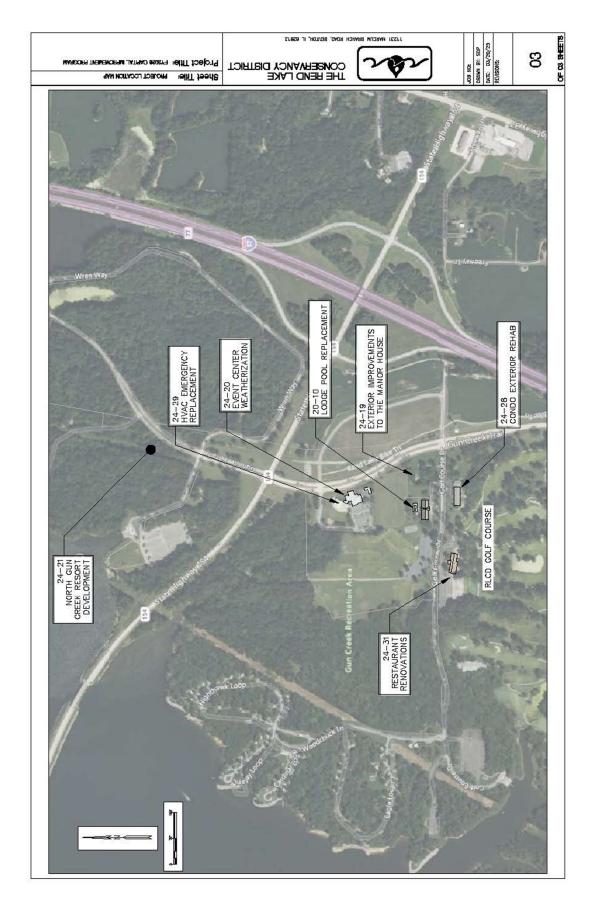

### District

- Securing Federal Land Access Program funding to complete phase 1 and 2 engineering for N.Gun Creek recreation area.
- Replacing all HVAC mechanical units at the Event Center, Seasons Lodge, Seasons Condos, and the clubhouse.
- Took over management of the Seasons Restaurant.
- Began participation in FEMA's national incident management program and certified all staff with training requirements.
- Remodeled the clubhouse restrooms, pro shop, and kitchen.
- Hired a GIS Specialist to update the District's GIS infrastructure maps.
- Enhanced all District-wide IT cybersecurity measures.
- Modernized software for lodging, golf, and accounting
- Secured Delta Regional Authority grant to fund replacement of the chlorine dioxide building.
- Began installing parallel water main to improve redundancy for the City of Mt. Vernon.
- Inspected, cleaned, and repainted various water storage tanks.
- Purchased new mowing equipment to increase efficiency at the golf course.

- Advertised the Rend Lake Golf Resort on several new media outlets to include WSIU, River Radio, and Saluki Sports Properties.
- Launched partnership with SI Now for regional economic development.
- Participated in Chambers of Commerce of Mt. Vernon, Benton/West City, West Frankfort, and Marion.
- Met with state and federal legislators to discuss the District's services and future needs.
- Joined the Illinois Public Works Mutual Aid Network to secure resources for emergency needs.
- Participated in disaster planning exercises with regional emergency management agencies.
- Negotiated new collective bargaining agreement with the International Brotherhood of Electrical Workers.

In FY26, the budget includes the necessary resources to achieve the following:

- Complete design of the chlorine dioxide building at the water treatment plant.
- Begin construction to replace the 8" watermain from West Frankfort to Thompsonville.
- Conduct golf course inspection with USGA agronomists.
- Complete construction of a new pool at Seasons Lodge.
- Replace the master water meters at Galatia and Macedonia.
- Complete raw water intake improvements at the water treatment plant.
- Replace exterior decks at the Seasons Condo building.
- Begin to develop a comprehensive plan to replace original water mains.

We expect this momentum to continue in FY 2026 as the following projects will be initiated that will have both immediate and long-term positive impacts on the RLCD:

- Design and construction to replace the 8" water main that extends from West Frankfort to Thompsonville.
- Replacing the master water meters at Galatia and McLeansboro.
- Replacing the lift stations at the Big Muddy Prison and IDOT Rest Area on Interstate 57.
- Replacing the 30-year old pool at Seasons Lodge.
- Begin Phase 1 and 2 engineering for a possible new recreation area at North Gun Creek.
- Renovating all exterior decks at Seasons Condos.
- Begin developing an asset management plan to address replacement of aging infrastructure.