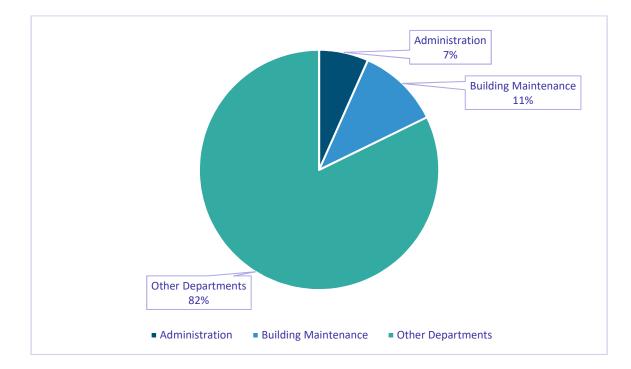

ecifically designated for or reported in another fund, serving as a "catch-all" for general government activities. The general fund accounts for RLCD administration which includes the General Manager, Human Resources Director, Comptroller, and Buildings Construction & Repair Manager. The general fund's primary revenue sources are real estate tax levy proceeds, replacement taxes, and investment income. In addition, as the central administrative office for the RLCD proprietary funds, administrative reimbursements are transferred to the general fund to cover those expenses.

In FY26 there are 16 employees in administrative, professional, engineering, managerial, and maintenance positions. Non-managerial employees are represented by a collective bargaining agreement with the IBEW Local #702.



## **ADMINISTRATION ORGANIZATIONAL CHART**



#### Rend Lake Conservancy District **General Fund** FY 2026

|                                                                | F                      | Y 25 Estimated        | Variance FY25           |                        |
|----------------------------------------------------------------|------------------------|-----------------------|-------------------------|------------------------|
| _                                                              | FY25 Budget            | Actuals               | Adopted vs. Actual      | FY26 Budget            |
| Revenues                                                       |                        |                       |                         |                        |
| 1-4010-0 Interest In