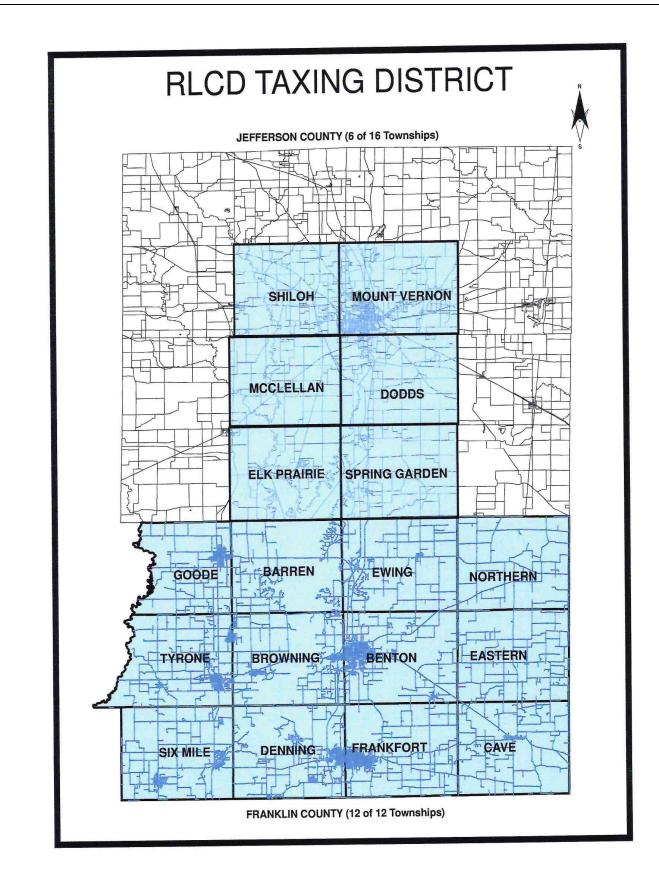

# **REAL ESTATE TAX LEVY**

The RLCD was established in 1955 as a taxing unit of government that has the authority to levy real estate taxes on taxable property located within the District's boundary. The following maps display the taxing areas which include all Franklin County townships and six townships located in Jefferson County.