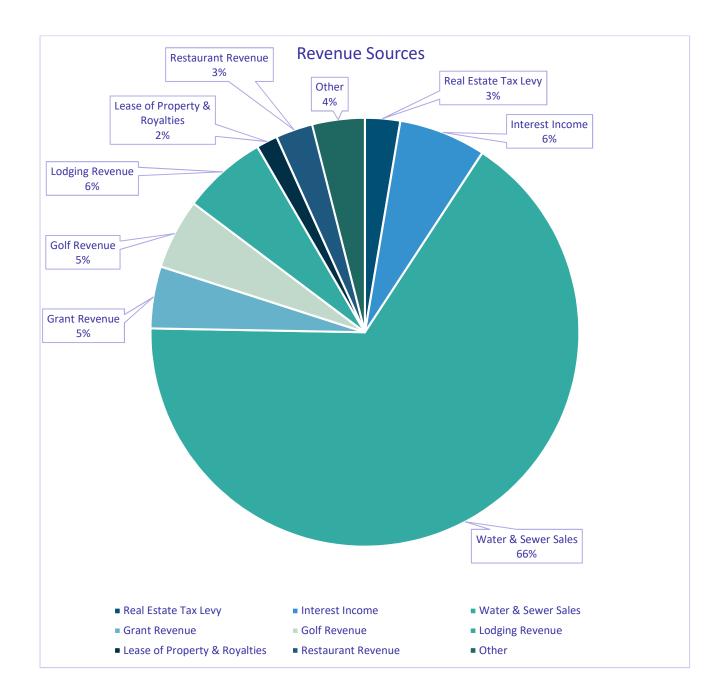

# **REVENUE SOURCES**

The RLCD generates revenue from several sources to include property tax revenue, water user fees, leases and royalties, and recreation fees from golf, restaurant, and lodging. A breakdown of the revenue sources is provided below. Total Revenue for FY26 is projected to be \$19,745,067.