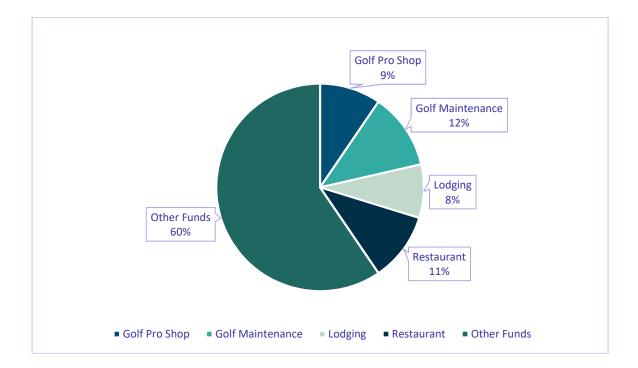

# **REVENUE SOURCES**

The RLCD generates revenue from several sources to include property tax revenue, water user fees, leases and royalties, and recreation fees from golf, restaurant, and lodging. A breakdown of the revenue sources is provided below. Total Revenue for FY26 is projected to be \$19,745,067.