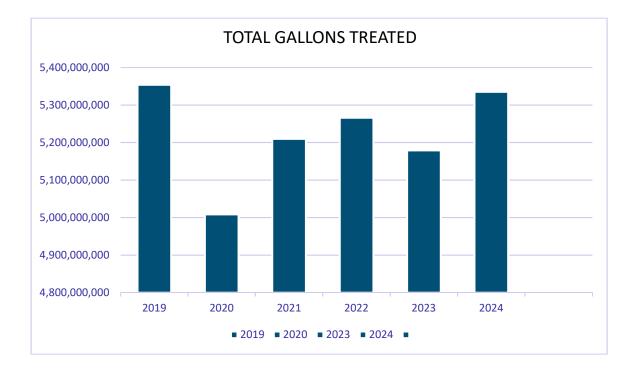

| Year | FTEs |  |
|------|------|--|
| 2024 | 63   |  |
| 2023 | 56   |  |
| 2022 | 57   |  |

The primary source of RLCD revenue is from the sale of water. Total gallons of water treated and distributed over the past several years include:

| Year | Gallons Treated |
|------|-----------------|
| 2024 | 5,335,218,000   |
| 2023 | 5,179,261,000   |
| 2022 | 5,266,131,000   |
| 2021 | 5,210,059,000   |
| 2020 | 5,008,794,000   |
| 2019 | 5,354,180,000   |