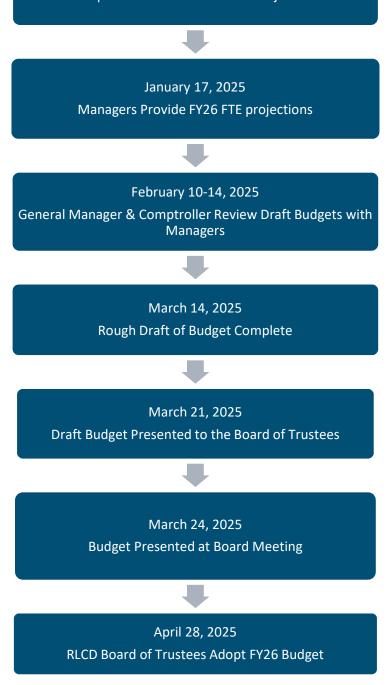

# **BUDGET CALENDAR**

January 10, 2025 Comptroller Finalizes Revenue Projections

### F. TIMELINE FOR BUDGET PREPARATION

In so far as possible, the following timeline shall be utilized for the preparation and adoption of the annual budget:

- Last day of February: Managers submit suggested budget for their department and/or Fund to the Budget Officer. Budget Officer reviews and adjusts budgeted expenditures and revenues for the coming fiscal year.
- At a Board meeting in March: Budget Officer shares tentative budget with the Board. Board approves, rejects, modifies, or accepts for public inspection the tentative budget. Tentative budget is open for public inspection at the Administration Office at least fifteen days prior to the public hearing.
- At a Board meeting in April: A public hearing shall precede the Board meeting in which the general public may make any comments or objections. During the meeting of the Board, the final budget shall be approved reflecting changes based on the input from the Board, the managers, and the public. The approved budget shall be maintained for public inspection at the Conservancy District office at any time during regular office hours.