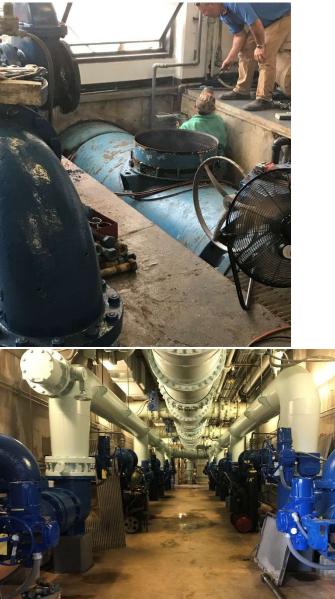

- \$290,000 contract to install a 48" bypass water line at the water treatment plant to help with redundancy.
- \$1.2 million contract to design and build a new chlorine dioxide building that will be located within the water plant perimeter. This project was awarded a Delta Regional Authority grant of \$922,000.
- \$2.4 million parallel 18" water main project to provide redundancy to Mt. Vernon.
- \$1 million in HVAC replacements to the Seasons Lodges and Condominiums.

- Inspecting, cleaning, and repainting water storage tanks in Frisco and Christopher.
- Golf course clubhouse renovations to include HVAC replacements, new kitchen coolers, flooring, pro-shop upgrades, and remodeling of both public restrooms.
- \$650,000 to replace the HVAC system at the Event Center.
- · New mowers to better maintain the golf course.