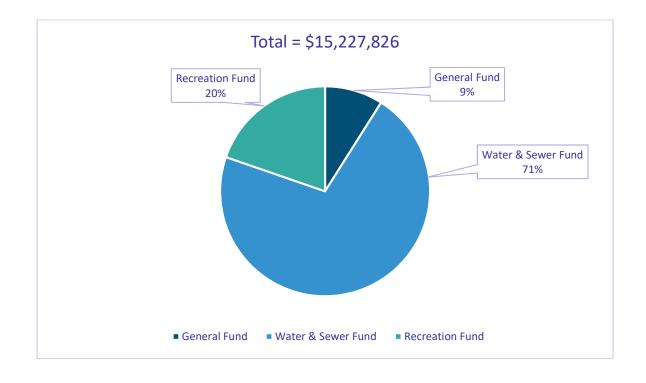

The FY26 budget presents individual budgets for each of the funds to include General, Water & Sewer, Recreation, and Capital Improvement Program, as well as a Consolidated budget summary where these costs are outlined in greater detail. Notable items in the FY26 budget include revenues in excess of expenditures by \$4,450,755 for all funds. This will result in an increase in total fund balances from \$34,314,594 at the end of FY25 to a projected amount of \$38,765,349 at the end of FY26. The recreation fund is expected to have a deficit budget of (\$139,207), due mainly to the addition of staff to help better maintain the golf course. We believe that these additions will improve play and will result in a growth of business over the next few years which will ultimately translate to increased revenue. The general fund will provide a subsidy to the recreation fund to mitigate the fund deficit; this transaction is supported by the governmental accounting standards board. Finally, there are numerous capital projects that have been long deferred but which need attention in order for the District to continue providing high-quality services. The capital improvement plan budget forecasts expenditures of \$10,357,320 which is an approximate increase of \$6.6 million from FY25.