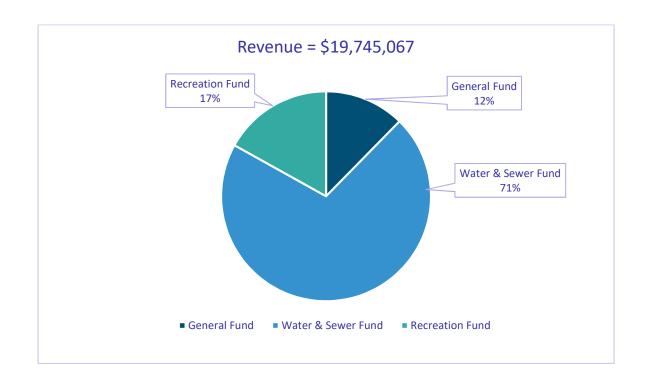

# **REVENUE SOURCES**

The RLCD generates revenue from several sources to include property tax revenue, water user fees, leases and royalties, and recreation fees from golf, restaurant, and lodging. A breakdown of the revenue sources is provided below. Total Revenue for FY26 is projected to be \$19,745,067.