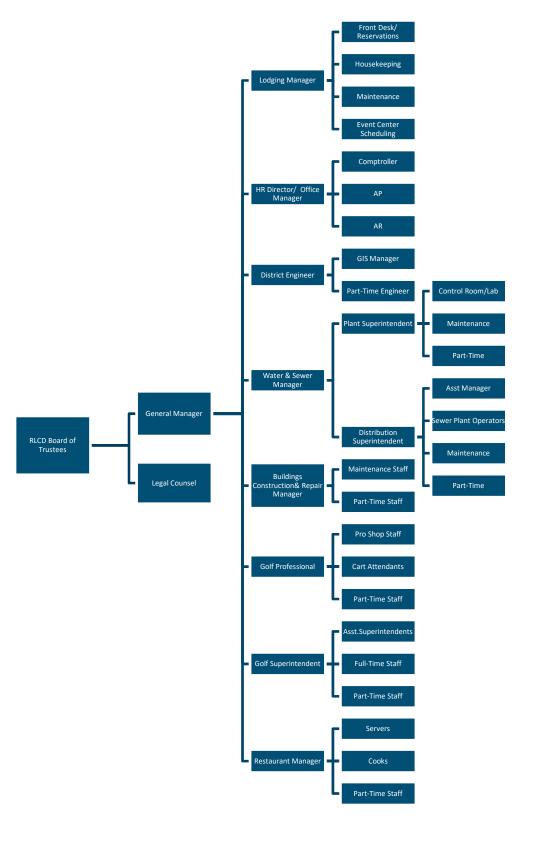

r. John Spence, DVM** – is the out of Benton and West Frankfort representative appointed by the Franklin County Board. His term expires on July 1, 2027.

Todd Thomas is appointed by the City of Benton. His term expires on July 1, 2028.

The Board of Trustees appoints a General Manager who serves as the chief executive officer of the RLCD and whose primary goal is to ensure that RLCD Board policies are implemented and adhered to. The General Manager appoints the various department managers who manage the day to-day operations of the District.

### **ADMINISTRATION**

Gary Williams, MPA Sean Pickford, P.E. Jennifer Zinzilieta Judith Markham, CPA Tony Furlow

General Manager (CEO) District Engineer HR Director/Office Manager Comptroller Water & Sewer Manager

# **RLCD ORGANIZATIONAL CHART**



### **OUR HISTORY**

The Rend Lake Conservancy District (RLCD) is located in Franklin and Jefferson Counties, an area that was developed largely as a result of the coal mining industry. Combined, these counties produced 221,954 tons of coal between 1890 and 1900. Between 1911 and 1920, these two counties produced 80,666,484 tons of coal. Although coal production expanded rapidly, the demand was seasonal and by the 1920's the demand for coal began to decline. Since the area was almost entirely dependent on the mining and farming industries, and with coal production dropping, many residents found it necessary to move elsewhere in order to maintain employment. This trend continued until the early 1960's when Southern Illinois University and new federal redevelopment programs began to stimul