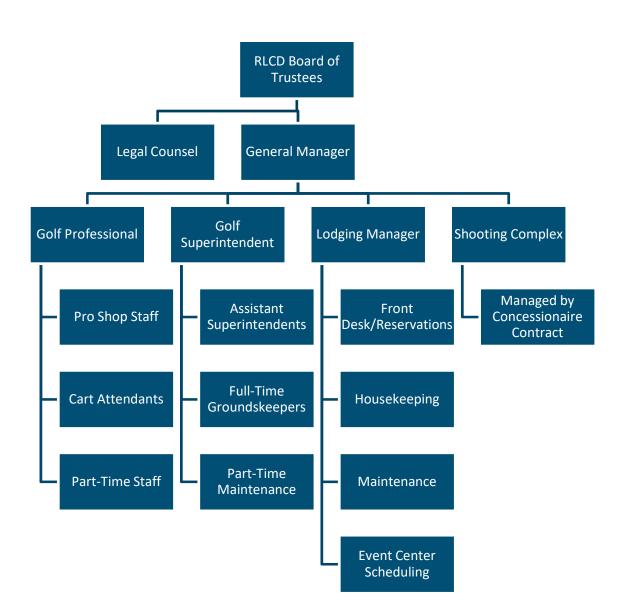

event hosting.

The primary expenses for this fund are from employee wages and other operational expenses that are required to maintain a 27-hole golf course; lodging properties that include 48 hotel rooms, 24 condominiums, and 4 cabins; an event center; and Seasons Restaurant.

In FY26 there are 20 employees assigned to the recreation fund which includes managers, golf professionals, groundskeepers, equipment and building maintenance, waitresses, cooks, reservation clerks, housekeeping, and part-time employees. Non-managerial golf course maintenance staff are represented by the IBEW Local #702 and a collective bargaining agreement that was amended in 2024 and expires in 2028. All other non-managerial staff are non-bargaining unit personnel.



## **RECREATION FUND ORGANIZATIONAL CHART**



### Rend Lake Conservancy District Consolidated Recreation Fund FY 2026

|                           | FY25 Budget     | FY 25 Estimated<br>Actuals | Variance FY25 Adopted<br>vs. Actual | FY26 Budget |
|---------------------------|-----------------|----------------------------|-------------------------------------|-------------|
| Revenues                  |                 |                            |                                     |             |
| Total Revenue             | \$2,968,780     | \$3,233,720                | (\$264,940)                         | \$3,388,067 |
| Expenses                  |                 |                            |                                     |             |
| Total Expenses            | \$2,966,681     | \$2,974,104                | (\$