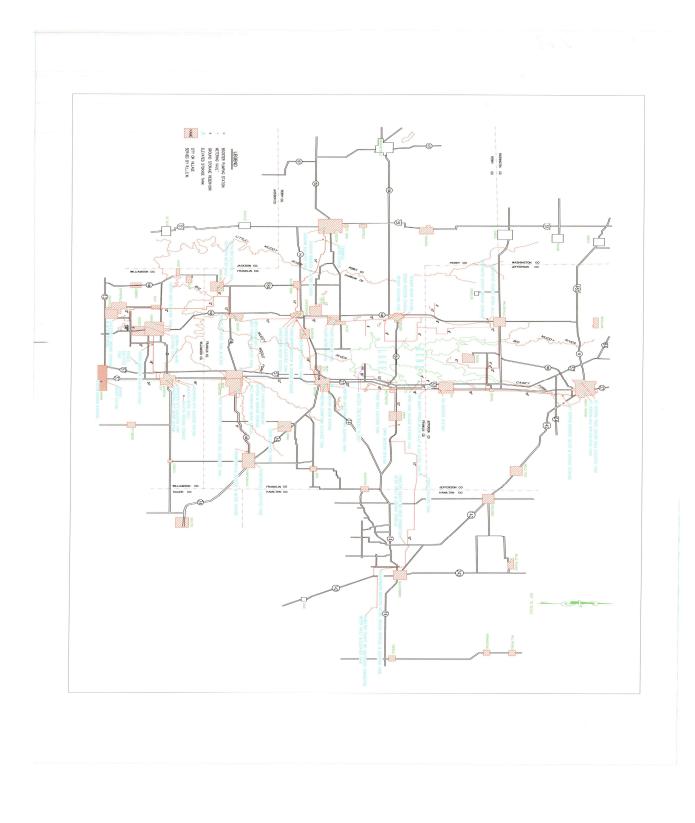

nie City of Cambria City of Christopher Village of Crainville City of DuQuoin Village of Ewing **Ferges Water District Greenwood Creek Nation** Hanaford Water District Highway 37 North Water City of Johnston City City of McLeansboro City of Mt. Vernon Village of Pittsburg City of Sesser Village of Thompsonville Washington County Water City of West Frankfort

City of Benton Village of Buckner **City of Carterville** Village of Colp Village of Dahlgren Village of Energy **Ewing-Ina Water Corporation** City of Galatia Hamilton County Water City of Herrin Hill City Water District City of Marion Moore's Prairie Township Mulkeytown Water District **Royalton Water Department** Village of Tamaroa City of Valier Village of West City **City of Zeigler** 

# **RLCD WATER DISTRIBUTION SERVICE AREA**





### **SECTION II:**

# **BUDGET PROCESSES**



View from the tee box of the picturesque hole #26 par 3, one of the most memorable holes of the Rend Lake Golf Course.



March 24, 2025

Board of Trustees:

Attached is the proposed Fiscal Year 2026 Rend Lake Conservancy District (RLCD) budget for the period beginning May 1, 2025, and ending April 30, 2026. This budget message presents an overview of the budget and the overall financial condition of the RLCD and aligns with the RLCD strategic plan. The budget provides details on each of the main funds; general, water and sewer, and recreation; and each department provides unique goals and specific examples of the programs and services that will be provided with the funds appropriated.

#### BACKGROUND

Many notable changes have occurred w