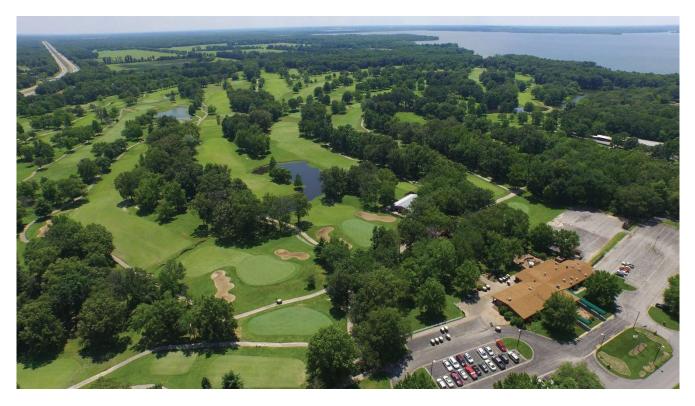

# INTRODUCTION & BACKGROUND INFORMATION

Aerial image looking south, of golf clubhouse, course, with Rend Lake in the background.