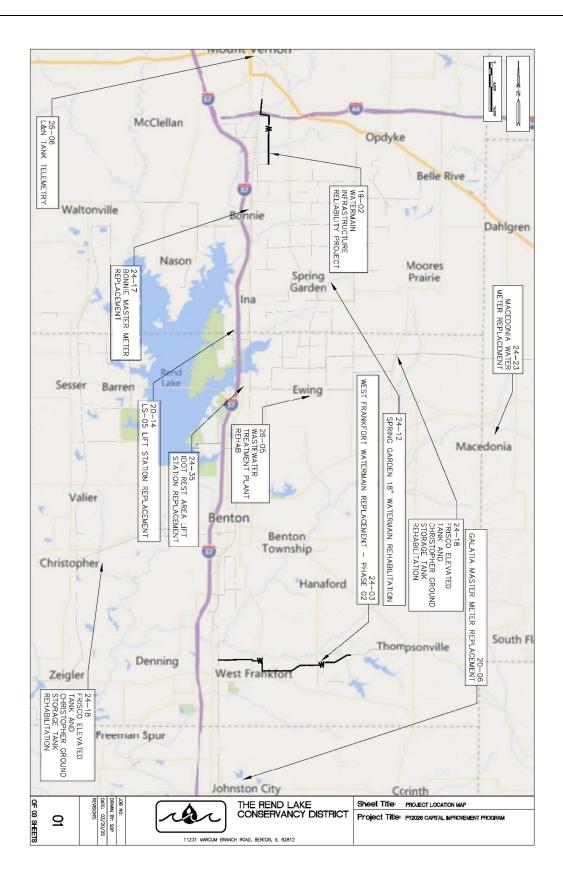

### Capital Improvement Plan (CIP)

The CIP is a 5-year plan that provides the reader with a roadmap of future infrastructure investments and the costs associated with implementing the plan. Also included are funding sources, such as grants, loans or bonds, or whether the project will be funded with available fund balances. Also included are project descriptions, costs, and justifications for the work.